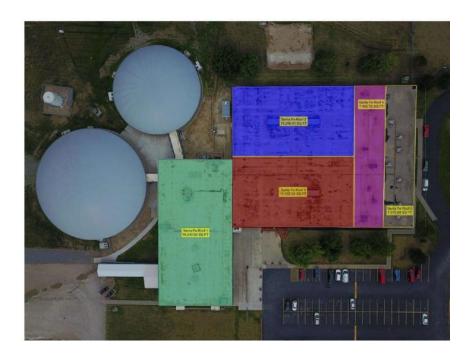

## Santa Fe Trail High School

15701 S California Rd, Carbondale, KS 66414

Roof 1: | New roof installed in 2014

Roof 2: | \$65,650 Roof 3: | \$65,000 Roof 4: | \$34,600 Roof 5: | \$38,400

## SANTA FE HIGH SCHOOL

ℚ KS

March 5, 2019

Keith Richards