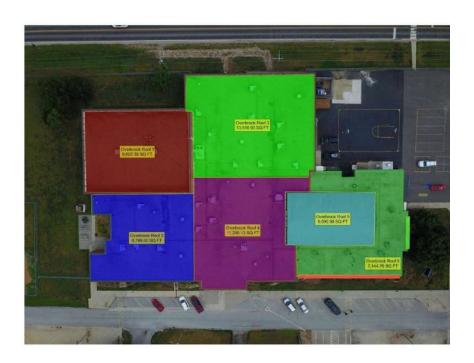

### **Overbrook Attendance Center**

202 W 7th St, Overbrook, KS 66524

Roof 1: | **\$32,700** 

Roof 2: | **\$34,200** 

Roof 3: | \$49,300

Roof 4: | \$45,100

Roof 5: | **\$24,000** 

Roof 6: | New roof installed in 2014

### OVERBROOK ATTENDANCE CENTER

Keith Richards