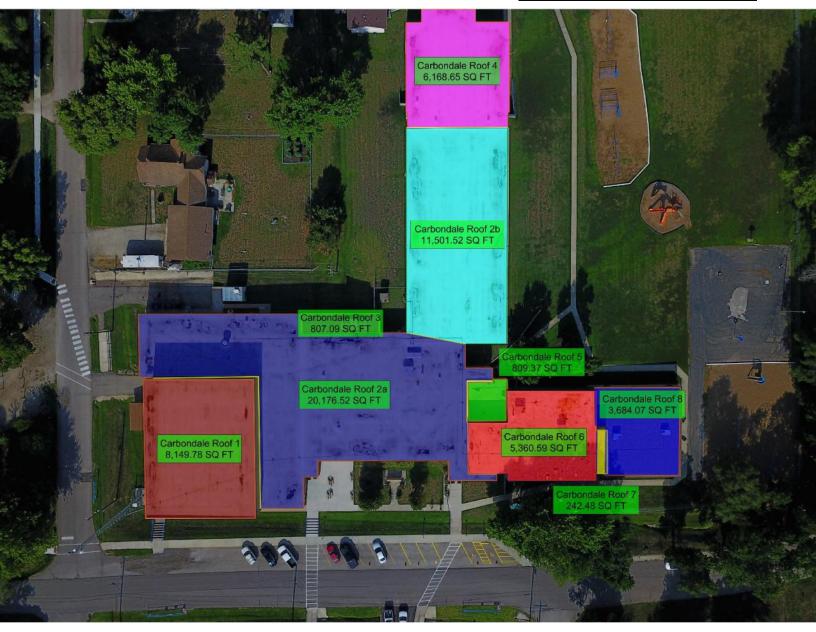

### **Carbondale Attendance Center**

315 N 4th St, Carbondale, KS 66414

Roof 1: | \$36,200 Roof 2a: | \$83,000 Roof 2b: | \$46,200 Roof 3: | \$7,150

Roof 4: | New roof installed in 2014 Roof 5: | New roof installed in 2011

Roof 6: | \$27,900

Roof 7: | New roof installed in 2015 Roof 8: | New roof installed in 2015

# CARBONDALE ATTENDANCE CENTER

♀ KS

March 5, 2019

Keith Richards