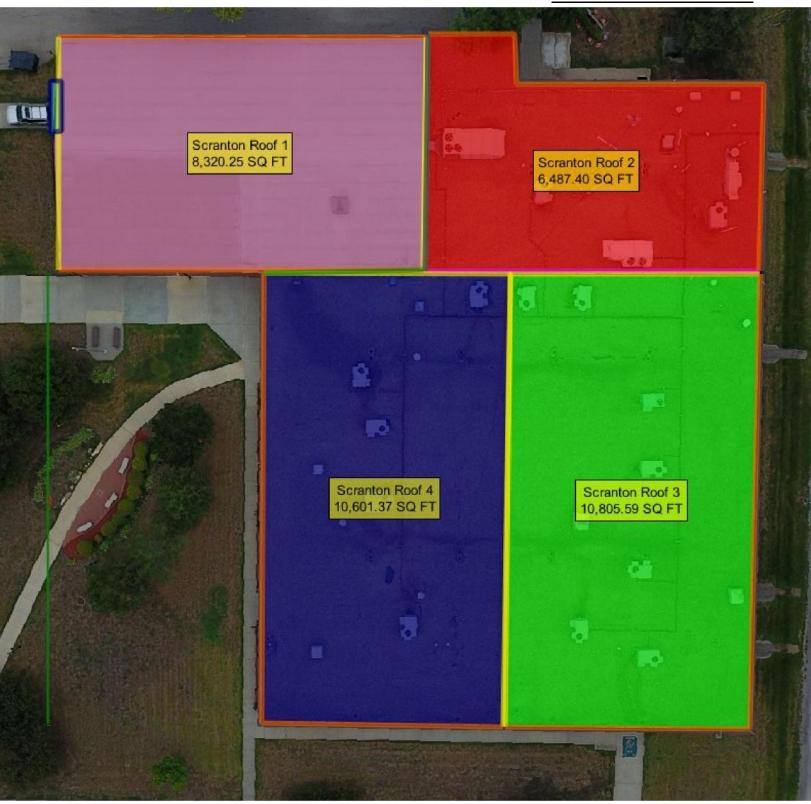

### **Scranton Attendance Center**

104 S Burlingame Ave, Scranton, KS 66537

Roof 1: | \$31,700 Roof 2: | \$28,600 Roof 3: | \$44,300 Roof 4: | \$44,000

## SCRANTON ATTENDANCE CENTER