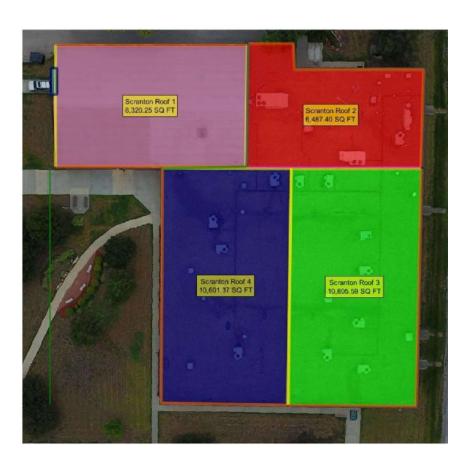

### **Scranton Attendance Center**

104 S Burlingame Ave, Scranton, KS 66537

Roof 1: | \$31,700 Roof 2: | \$28,600 Roof 3: | \$44,300 Roof 4: | \$44,000

## SCRANTON ATTENDANCE CENTER