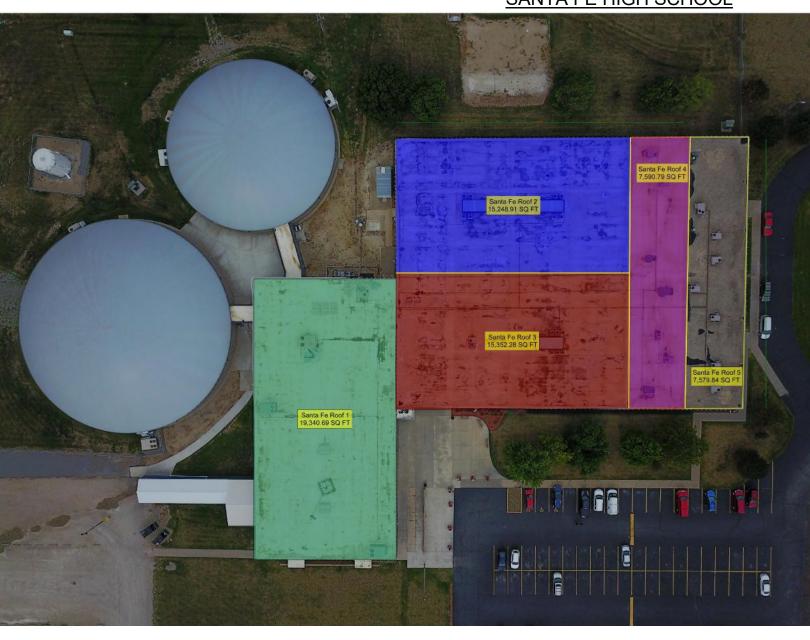

## Santa Fe Trail High School

15701 S California Rd, Carbondale, KS 66414

Roof 1: | New roof installed in 2014

Roof 2: | \$65,650 Roof 3: | \$65,000 Roof 4: | \$34,600 Roof 5: | \$38,400

## SANTA FE HIGH SCHOOL

ℚ KS

March 5, 2019

Keith Richards