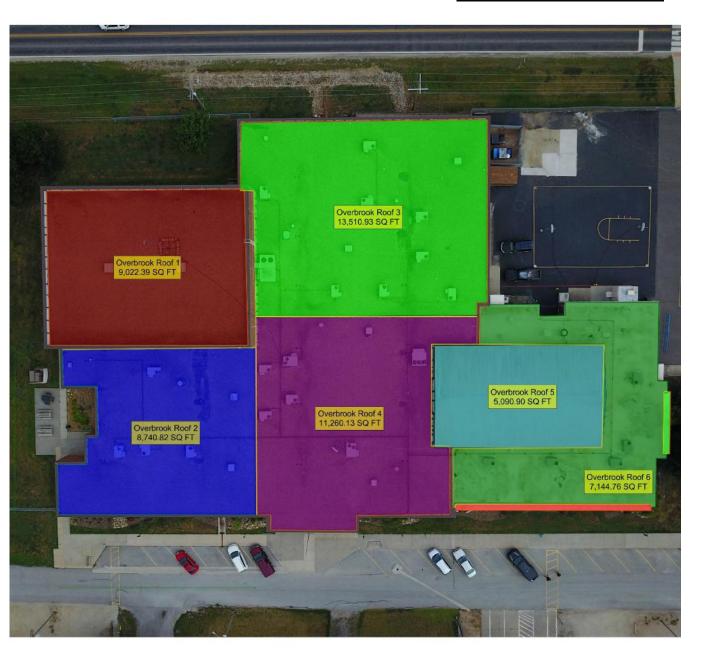

### **Overbrook Attendance Center**

202 W 7th St, Overbrook, KS 66524

Roof 1: | **\$32,700** 

Roof 2: | **\$34,200** 

Roof 3: | \$49,300

Roof 4: | \$45,100

Roof 5: | **\$24,000** 

Roof 6: | New roof installed in 2014

### OVERBROOK ATTENDANCE CENTER

Keith Richards