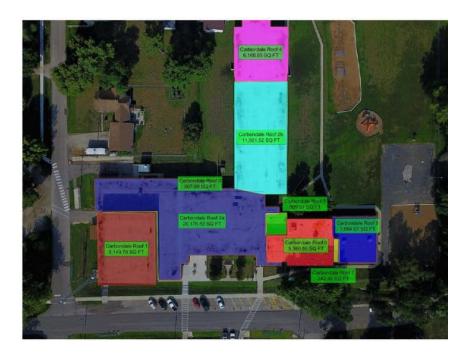

### **Carbondale Attendance Center**

315 N 4th St, Carbondale, KS 66414

Roof 1: | \$36,200 Roof 2a: | \$83,000 Roof 2b: | \$46,200 Roof 3: | \$7,150

Roof 4: | New roof installed in 2014 Roof 5: | New roof installed in 2011

Roof 6: | \$27,900

Roof 7: | New roof installed in 2015 Roof 8: | New roof installed in 2015

# CARBONDALE ATTENDANCE CENTER

♀ KS

March 5, 2019

Keith Richards